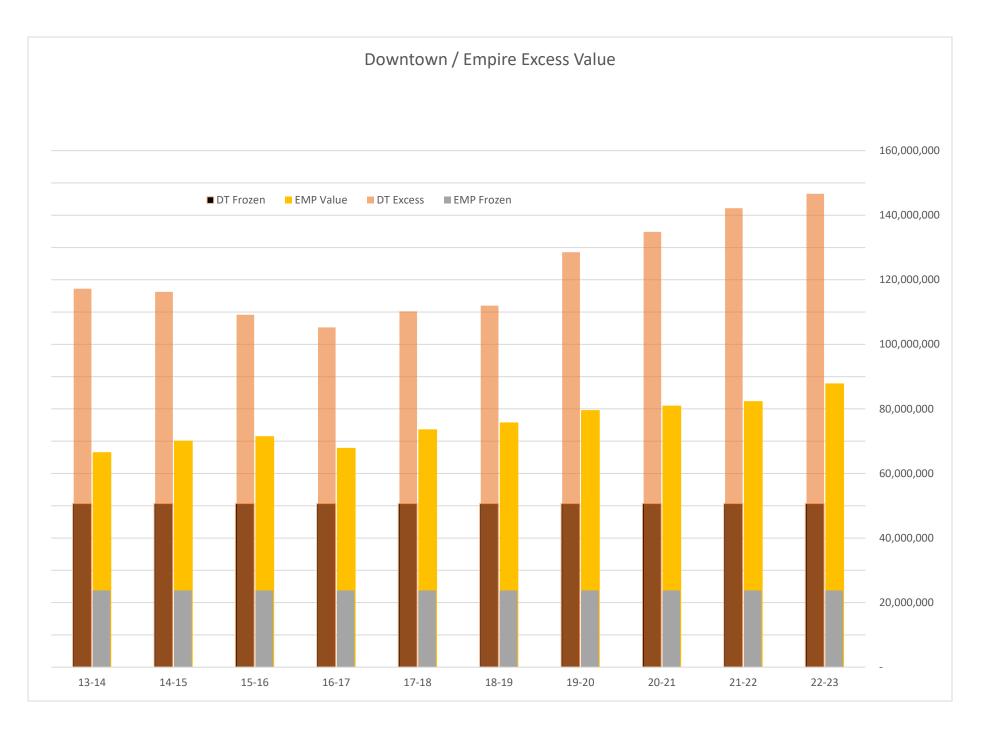

#### Urban Renewal Growth (Excess Values)

| Coos County Assessor<br>(Table 4b & 4c) | Frozen<br>Base    | 2020-2021         | 2021-2022         | 2022-2023         | Proposed<br>2023-2024 |
|-----------------------------------------|-------------------|-------------------|-------------------|-------------------|-----------------------|
| Downtown Excess                         | 50,671,009 68.07% | 84,156,337 59.51% | 91,485,223 60.95% | 95,984,288 59.95% | 98,383,895 59.95%     |
| Empire Excess                           | 23,772,166 31.93% | 57,248,429 40.49% | 58,610,814 39.05% | 64,128,898 40.05% | 65,732,120 40.05%     |
| Totals                                  | 74,443,175        | 141,404,766       | 150,096,037       | 160,113,186       | 164,116,016           |